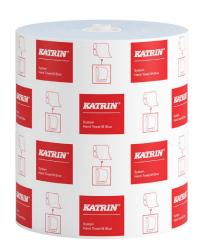

# Katrin Dispenser Paper Towel Roll System Medium 1-Ply, Blue

- A hygienic solution based on absorbent recycled fibre paper for effective drying
- 1-Ply, blue
- · Flat sheets are fed out in the right size
- · Zero wastage with all the paper on the rolled used up
- · Large amount of paper on the roll
- When used in conjunction with the Katrin Inclusive System Towel Dispenser, the number of sheets per roll will be 895
- Suitable for all washrooms but especially where there is medium to high traffic
- Particularly suitable within food handling, where the blue colour ensures traceability
- · Soft and strong
- · Controlled consumption and reduced cost in use
- Approved for short-term contact with food
- Certified under the Nordic Swan Eco Label

SO ISO 001 14001

| Product                   |            | Consumer pack           |        |              |                           |
|---------------------------|------------|-------------------------|--------|--------------|---------------------------|
| Colour                    | Blue       | Roll length             | 200 m  | Length/Depth | 190 mm                    |
| Sheet length              | 200,000 mm | Roll diameter           | 192 mm | Width        | 190 mm                    |
| Sheet width               | 209 mm     | Diameter of core        | 42 mm  | Height       | 210 mm                    |
| Number of plies           | 1          | Rolls/<br>consumer pack | 1      | Gross weight | 1.702 kg                  |
| Number of sheets per roll | 1          |                         |        | EAN          | 6 4 1 4 3 0 0 4 6 0 2 1 3 |